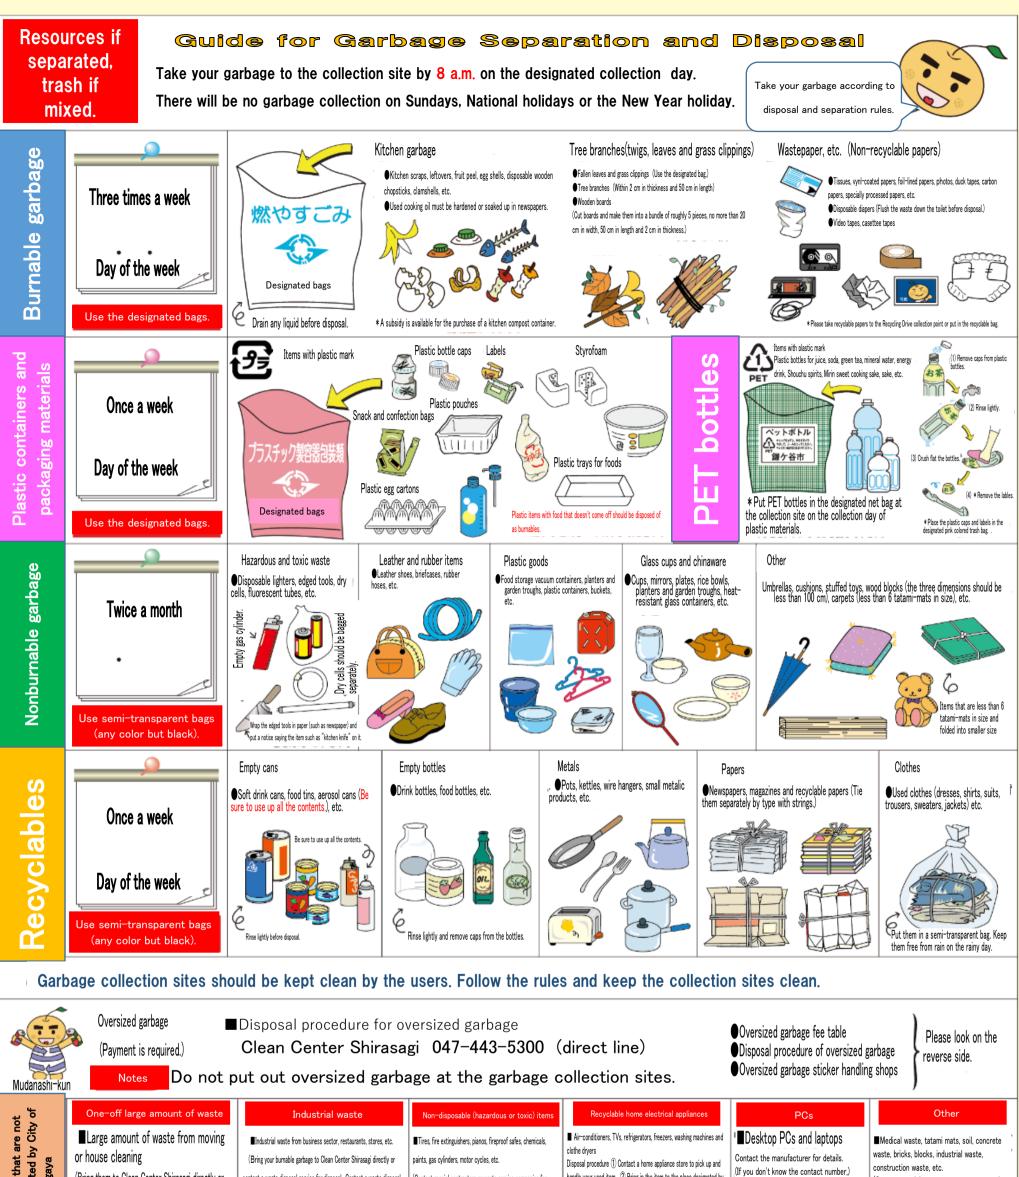

# **Oversized Garbage Disposal Fee Table**

### (Sodai gomi or oversized garbage is the comparatively large waste that was unwated in the everyday life.)

#### Disposal fee guide

① Items with three dimensions (height+length+width) being 100 cm or more

② Items within 2.5 meter long

Oversized Garbage Disposal Fee Table

(in Japanese syllabary order, but these items shown below are not all of the listed items.)

| Items                                      | Point counting system       | Items                                      | Point counting system          | Items                                                 | Point counting system          |
|--------------------------------------------|-----------------------------|--------------------------------------------|--------------------------------|-------------------------------------------------------|--------------------------------|
| Ironing boards                             | 1 point for 1 item          | Kotatsu heaters                            | 1 point for 1 set              | Pants pressers                                        | 1 point for 1 item             |
| Accordion curtains                         | 1 point for a pair of items | Rice chests                                |                                | Sofas                                                 | 1 point for 1 item             |
| Knitting machines                          | 1 point for 1 item          | Golf bags                                  | 1 point for 1 item             | Chests                                                | 1 point for 1 item             |
| Screen windows                             | 1 point for up to 3 sheets  | Surfboards                                 | 1 point for 1 item             | Desks                                                 | 1 point for 1 item             |
| Plastic clothes cases                      | 1 point for 3 items         | Floor chairs with<br>armrests              | 1 point for 1 item             | Tables                                                | 1 point for 1 item             |
| Chairs (with armrests)                     | 1 point for 1 item          | Floor chairs without<br>armrests           | 1 point for up to 4 iten       | TV stands                                             | 1 point for 1 item             |
| Chairs (without<br>armrests, small chairs) | 1 point for up to 4 iten    | Sideboards                                 | 1 point for 1 item             | Microwave ovens                                       | 1 point for 1 item             |
| Baby carriages                             | 1 point for 1 item          | Low tables                                 | 1 point for 1 item             | Kerosene fan heaters                                  | 1 point for 1 item             |
| Drawing room furniture                     | •                           | Bicycles                                   | 1 point for 1 item             | Japanese futons                                       | 1 point for up to 3 sheets     |
| Organs                                     | point for Theen             | Carpets (6 tatami mats<br>or over in size) | 1 point for 1 item             | Blinds (Window shades                                 | 1 point for 1 item             |
| Carpets (6 tatami mats<br>or over in size) |                             | Shoji screens, Fusuma<br>screens           | 1 point for up to 3<br>sheets  | Beds                                                  | 1 point for 1 item             |
| Gas ranges                                 | 1 point for 1 item          | Bookshelves                                | 1 point for 1 item             | Baby bath tubs                                        | 1 point for 1 item             |
| Bookcases                                  | 1 point for 1 item          | Dishwashers                                |                                | Heating carpets (3<br>tatami mats or over in<br>size) | 1 point for 1 item             |
| Dish dryers                                | 1 point for 1 item          | Water tanks                                | 1 point for 1 item             | Bookshelves                                           | 1 point for 1 item             |
| Guitars and cases                          | 1 point for 1 set           | Ski sets                                   | 1 point for 1 set              | Mattress                                              | 1 point for 1 item             |
| Dressing tables                            | 1 point for 1 item          | Stereo sets                                | 1 point for 1 set              | Clothe poles                                          | 1 point for up to 3 sheets     |
| Shoe cupboards                             | 1 point for 1 item          | Heaters                                    | 1 point for 1 item             | Clothes drying stands                                 | 1 point for a pair of<br>items |
| Health equipment                           | 1 point for 1 item          | Stereo speakers                            | 1 point for a pair of<br>items | Travel bags                                           | 1 point for 1 item             |

- ③ Items within 100 kg
- (4) Household garbage

#### Disposal procedure of home electrical appliances

Unwanted air-conditioners, TVs, refrigerators, freezers, washing machines and clothe dryers cannot be disposed of as oversized garbage. These items should be disposed of by following one of the steps below.

(In case of replacing the item with a new one) Contact the store you bought the appliance to handle your used one

(Other than replacing the item with a new one)

Contact a home appliance store to pick up and handle your used item.
 Bring in the item to the place designated by the manufacturer.

③ Contact a city authorized dispoal service provider for disposal There is a cost for a pickup and delivery from your home to the manufacturer's designated collection site in the case of (1) and (3).

|                | Air-conditioners                  |                    |           | * Consumption                        |  |  |  |
|----------------|-----------------------------------|--------------------|-----------|--------------------------------------|--|--|--|
|                | TVs of 15-inch or si              | maller             |           | tax is added to<br>the fee.          |  |  |  |
|                | TVs of 16-inch or bi              | igger              | 2,700 yen | may not always                       |  |  |  |
|                | Refrigerators                     | 170 liters or less | 3,600 yen | apply for the                        |  |  |  |
| Recycling fees | Freezers                          | 171 liters or more | 4,600 yen | above shown fees<br>depending on the |  |  |  |
|                | Washing machines<br>Clothe dryers |                    |           | manufacturers.                       |  |  |  |

Oversized garbage that is not collected by City of Kamagaya

| Items                     | Items                           |
|---------------------------|---------------------------------|
| Items longer than 2.5 m   | Automobile parts                |
| Items heavier than 100 kg | Large amount of scrap materials |
| Gas cylinders             | Motorcycles                     |
| Business waste            | Batteries                       |
| Fire extinguishers        | Pianos                          |
| PCs                       | Tires                           |

Disposal procedure by bringing in your garbage directly to Clean Center Shirasagi

Weekdays (8:30~12:00, 13:00~16:00 Saturdays (8:30~12:00)

\* Sundays, public holidays and the New Year's holiday are closed.

- \* Each one point costs 400 yen.
- \* There is consumption tax on these fees.